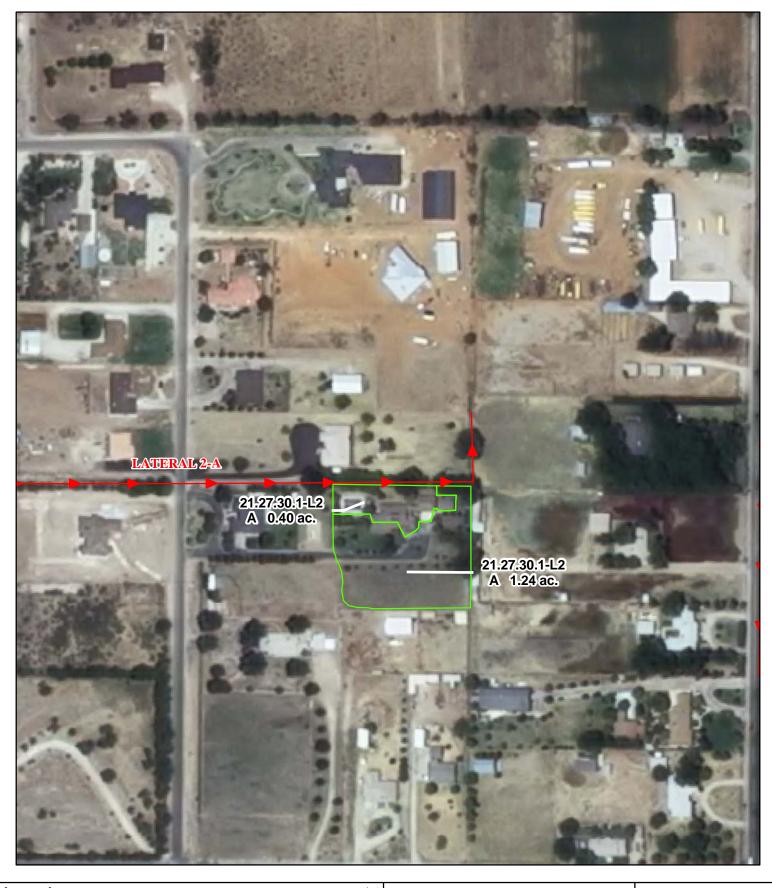

## f. Location and Amount of Irrigated Acreage:

Section 30, Township 21S, Range 27E, N.M.P.M.

Pt. NW<sup>1</sup>/<sub>4</sub> 1.64 acres

Total: 1.64 acres

As shown on the attached revised Hydrographic Survey Map for Subfile No. 21.27.30.1-L2, and the CID Section Hydrographic Survey Map Sheet No. 38 (1999-2011), included in Part F of this Appendix, representing the Court record as of the date of the filing of this Decree.

## g. Amount of Water:

As set forth in Part B of this Appendix.

Point of Diversion Canals / Ditches

#### **Tract Boundaries**

Surface Water Only

Reservoir / Pond

No Right

Supplemental Groundwater

2009 Digital Orthophotography Grid Interval = 1000

Scale 1 " = 200;

1:2,400

# **Pecos River Stream System Carlsbad Irrigation District**

Hydrographic Survey Township 21

D.D.

Bernard Family Trust Subfile 21.27.30.1-L2

1/4/2011